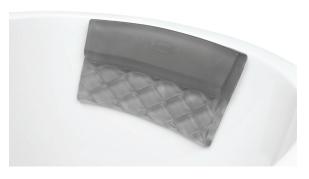

## LENIRE™ LUXURY PILLOW WITH Technogel®

TURN OVER FOR INSTRUCTIONS

## LENIRE™ Luxury Pillow with Technogel®

## INSTALLATION INSTRUCTIONS

- Remove the clear film backing from the flat side of the pillow
- · Ensure that the intended bathtub surface is clean and dry
- Press pillow against the bathtub surface. Do not try to place the bath pillow on a wet surface.
- To remove the bath pillow, start by pulling up one of the top corners of the pillow
- To store the pillow, simply re-apply the clear film against the adhesive surface and place back in the box